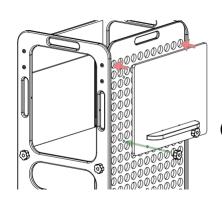

## N Blackboard

Attach the black board to the RTA board using the magnetic plugs on the back side and fasten with safety screws

## K Tabuľa

Tabuľu na RTA stenu upevnite pomocov magnetických kolíkov na zadnej strane a upevíme poistými skrutkami.

### Tafel

Befestigen Sie die Tafel an die RTA-Wand mit Magnetbolzen auf der Rückseite und Sicherheitsschrauben.