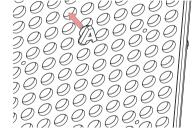

# **Alphabet Letter**

Attach the letter to the RTA board using the magnetic plug. See picture

## Písmenko

Písmenko na RTA stenu upevníte pomocou magnetického kolíku. Viď obrázok

### Upozornenie:

Obsahuje malé časti. Nevhodne pre deti do 3 rokov. Nebezpečenstvo zadusenia. Hracku používajte iba s RTA stenou Petinka

Der Buchstabe wird an die RTA-Wand mit dem Magnetbolzen befestigt. Siehe Bild.